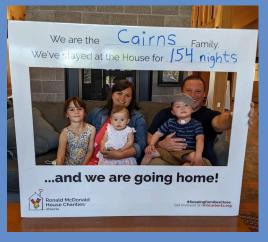

### Impact on Families

Jesse was a normal, healthy, active five-year-old boy. But everything changed in 2013 when his family found out he had an inoperable brain tumor. Jesse was eventually diagnosed with a rare type of cancer and, over the years, he and his family stayed at the Ronald McDonald House more than 10 times during their trips to Edmonton.

"Staying at the Ronald McDonald House was like walking out of your stressful life full of fear and worry and being wrapped in a warm, safe blanket that whispered in your ear, "everything will be okay". **The Ronald McDonald House is like an oasis in a dark time**, offering a comfortable place to relax, take a nap, have friendly conversation, and enjoy a meal. It gives you a moment to forget where you are and why you are there. It gives you the ability to recharge. I take comfort in knowing the Ronald McDonald House will be there as we continue our medical journey next month, the month after that, and many months beyond." - **The Jubb family** 