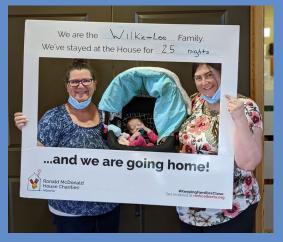

### Impact on Families

Jesse was a normal, healthy, active five-year-old boy. But everything changed in 2013 when his family found out he had an inoperable brain tumor. Jesse was eventually diagnosed with a rare type of cancer and, over the years, he and his family stayed at the Ronald McDonald House more than 10 times during their trips to Edmonton.

"Staying at the Ronald McDonald House was like walking out of your stressful life full of fear and worry and being wrapped in a warm, safe blanket that whispered in your ear, "everything will be okay". **The Ronald McDonald House is like an oasis in a dark time**, offering a comfortable place to relax, take a nap, have friendly conversation, and enjoy a meal. It gives you a moment to forget where you are and why you are there. It gives you the ability to recharge. I take comfort in knowing the Ronald McDonald House will be there as we continue our medical journey next month, the month after that, and many months beyond." - **The Jubb family** 